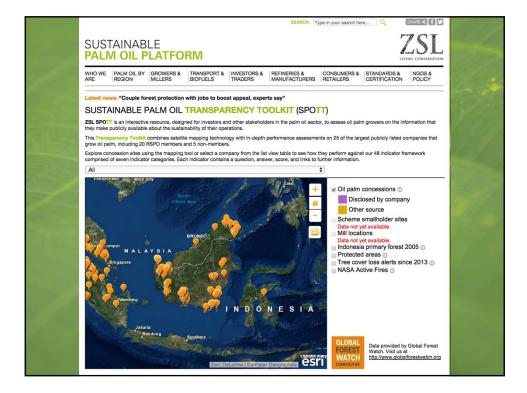

| Company name           |                                                  | Headquarters     | RSPO Member? | Score | Updated    |
|------------------------|--------------------------------------------------|------------------|--------------|-------|------------|
| Astra Agro Lestari Ter | buka PT                                          | Indonesia        | No           | 12.7% | 26/09/2014 |
| Boustead Plantations   | Berhad                                           | Malaysia         | Yes          | 21.8% | 26/09/2014 |
| Bumitama Agri Limited  | í                                                | Indonesia        | Yes          | 25.5% | 26/09/2014 |
| First Resources Limite | d                                                | Singapore        | Yes          | 20%   | 26/09/2014 |