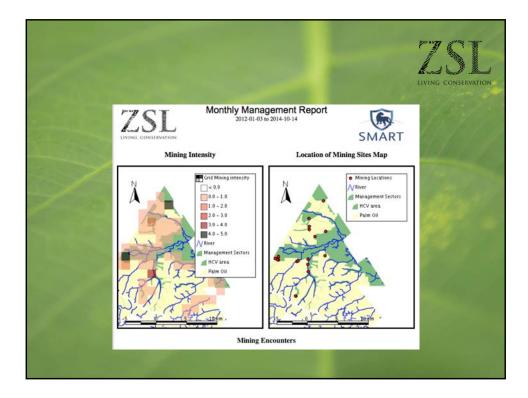

| Yes, for NBPOL's West New Britain estates                                                                                                                                                                                                                                                                                                                                                                                                                                                                                                                                                                                                                                                                                        | 1/1 | Link (www.nbpol.com.pg) |  |  |  |



## 22/11/2014